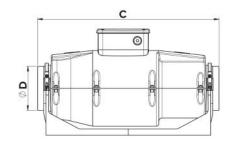

#### **DIMENSIONS**

| Dimensions (mm) |     |   |       |   |      |   |     |    |     |
|-----------------|-----|---|-------|---|------|---|-----|----|-----|
| А               | 210 | В | 294.5 | С | 639  | Е | 130 | F  | 235 |
| G               | 135 | Н | 120   | L | 67.5 | N | 320 | ØD | 97  |
| ØM              | 5.5 |   |       |   |      |   |     |    |     |