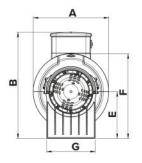

#### **DIMENSIONS**

| Dimensions (mm) |     |   |       |   |      |   |     |    |     |
|-----------------|-----|---|-------|---|------|---|-----|----|-----|
| А               | 210 | В | 294.5 | С | 639  | Е | 130 | F  | 235 |
| G               | 135 | Н | 120   | L | 67.5 | N | 320 | ØD | 97  |
| ØM              | 5.5 |   |       |   |      |   |     |    |     |