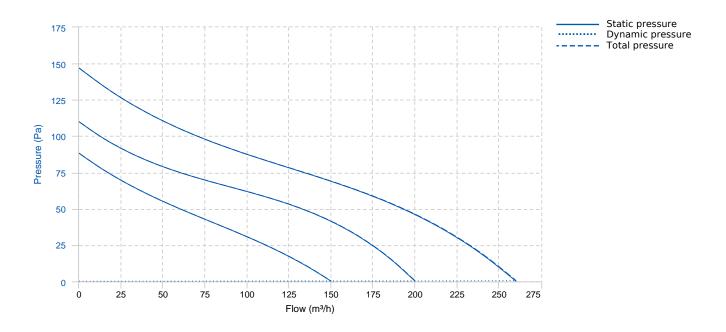

### **VORTICE LINEO 100 QUIET (17160)**

#### **GENERAL DATA**



#### Sound-proof mixed flow extractor fans

Fire resistant plastic resin construction, class E2, according to ISO EN 11925-2:2010, in the areas facing the motor and electrical components.

Integral sound-absorbing casing, optimised to minimise the sound emissions radiated into the room and transmitted through the intake and discharge ducts.

Thermally protected induction motor with shaft mounted on ball bearings, combined with a helical-centrifugal impeller. High degree of water resistance: IPX5 (when installed in a duct).

Speed controllable by Vortice controllers.

#### **PERFORMANCE CURVE**



#### **TECHNICAL DATA**

v10.18.6

**OV VORTICE** 

This report data could change without any previous advise

### **OV VORTICE**

#### **DIMENSIONS**







| Dimensions (mm) |     |   |       |   |      |   |     |    |     |
|-----------------|-----|---|-------|---|------|---|-----|----|-----|
| А               | 210 | В | 294.5 | С | 639  | Е | 130 | F  | 235 |
| G               | 135 | Н | 120   | L | 67.5 | N | 320 | ØD | 97  |
| ØM              | 5.5 |   |       |   |      |   |     |    |     |

#### **WIRING DIAGRAM**

# FOR ELECTRICAL SCHEMES PLEASE SEE THE USER MANUAL

#### **ACCESSORIES**



SENSOR C TEMP (temperature sensor)

**REF:** 12992



SENSOR C SMOKE (smoke sensor)

**REF:** 12993



SENSOR C HCS (humidity sensor)

**REF:** 12994 **Price:** 77,00 €



SENSOR
C PIR (p