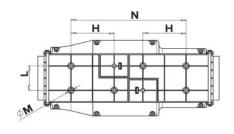

#### **DIMENSIONS**

| Dimensions (mm) |     |   |       |   |      |   |     |    |     |
|-----------------|-----|---|-------|---|------|---|-----|----|-----|
| А               | 210 | В | 294.5 | С | 639  | Е | 130 | F  | 235 |
| G               | 135 | Н | 120   | L | 67.5 | N | 320 | ØD | 97  |
| ØM              | 5.5 |   |       |   |      |   |     |    |     |