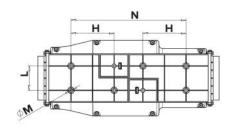

#### **DIMENSIONS**

| Dimensions (mm) |     |   |       |   |     |   |     |    |       |
|-----------------|-----|---|-------|---|-----|---|-----|----|-------|
| А               | 232 | В | 320.5 | С | 685 | Е | 145 | F  | 261.5 |
| G               | 170 | Н | 132   | L | 85  | N | 360 | ØD | 147   |
| ØM              | 5.5 |   |       |   |     |   |     |    |       |