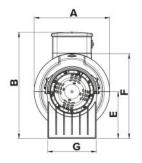

#### **DIMENSIONS**

| Dimensions (mm) |     |   |       |   |     |   |     |    |       |
|-----------------|-----|---|-------|---|-----|---|-----|----|-------|
| А               | 232 | В | 320.5 | С | 685 | Е | 145 | F  | 261.5 |
| G               | 170 | Н | 132   | L | 85  | N | 360 | ØD | 147   |
| ØM              | 5.5 |   |       |   |     |   |     |    |       |