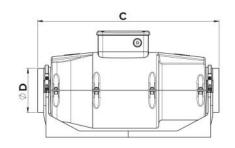

#### **DIMENSIONS**

| Dimensions (mm) |     |   |       |   |     |   |     |    |       |
|-----------------|-----|---|-------|---|-----|---|-----|----|-------|
| А               | 232 | В | 320.5 | С | 685 | Е | 145 | F  | 261.5 |
| G               | 170 | Н | 132   | L | 85  | N | 360 | ØD | 147   |
| ØM              | 5.5 |   |       |   |     |   |     |    |       |