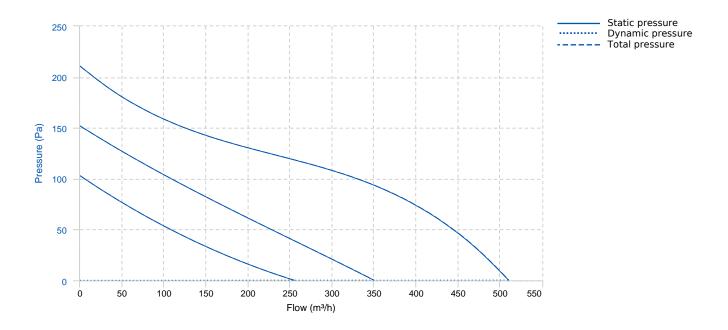

### **VORTICE LINEO 150 QUIET (17162)**

#### **GENERAL DATA**



#### Sound-proof mixed flow extractor fans

Fire resistant plastic resin construction, class E2, according to ISO EN 11925-2:2010, in the areas facing the motor and electrical components.

Integral sound-absorbing casing, optimised to minimise the sound emissions radiated into the room and transmitted through the intake and discharge ducts.

Thermally protected induction motor with shaft mounted on ball bearings, combined with a helical-centrifugal impeller. High degree of water resistance: IPX5 (when installed in a duct)

Speed controllable by Vortice controllers.

#### **PERFORMANCE CURVE**



#### **TECHNICAL DATA**

**OV VORTICE** 

This report data could change without any previous advise

1

### **OV VORTICE**

#### **DIMENSIONS**







| Dimensions (mm) |     |   |       |   |     |   |     |    |       |
|-----------------|-----|---|-------|---|-----|---|-----|----|-------|
| А               | 232 | В | 320.5 | С | 685 | Е | 145 | F  | 261.5 |
| G               | 170 | Н | 132   | L | 85  | N | 360 | ØD | 147   |
| ØM              | 5.5 |   |       |   |     |   |     |    |       |

#### **WIRING DIAGRAM**

# FOR ELECTRICAL SCHEMES PLEASE SEE THE USER MANUAL

#### **ACCESSORIES**



SENSOR C TEMP (temperature sensor)

**REF:** 12992



SENSOR C SMOKE (smoke sensor)

**REF:** 12993



SENSOR C HCS (humidity sensor)

**REF:** 12994



SENSOR
C PIR (passive infrared senso