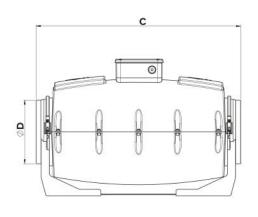

#### **DIMENSIONS**

| Dimensions (mm) |       |   |       |   |       |   |     |    |       |  |  |  |
|-----------------|-------|---|-------|---|-------|---|-----|----|-------|--|--|--|
| А               | 322.5 | В | 417.5 | С | 625.5 | Е | 195 | F  | 363.5 |  |  |  |
| G               | 190   | Н | 120   | L | 155   | N | 510 | ØD | 194.5 |  |  |  |
| ØM              | 5.5   |   |       |   |       |   |     |    |       |  |  |  |