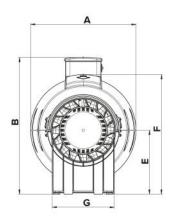

#### **DIMENSIONS**

| Dimensions (mm) |       |   |       |   |       |   |     |    |       |  |  |  |
|-----------------|-------|---|-------|---|-------|---|-----|----|-------|--|--|--|
| А               | 322.5 | В | 417.5 | С | 625.5 | Е | 195 | F  | 363.5 |  |  |  |
| G               | 190   | Н | 120   | L | 155   | N | 510 | ØD | 194.5 |  |  |  |
| ØM              | 5.5   |   |       |   |       |   |     |    |       |  |  |  |