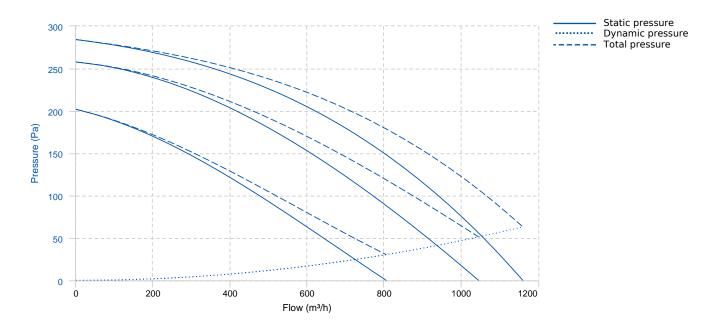

### **VORTICE LINEO 200 QUIET (17164)**

#### **GENERAL DATA**



#### Sound-proof mixed flow extractor fans

Fire resistant plastic resin construction, class E2, according to ISO EN 11925-2:2010, in the areas facing the motor and electrical components.

Integral sound-absorbing casing, optimised to minimise the sound emissions radiated into the room and transmitted through the intake and discharge ducts.

Thermally protected induction motor with shaft mounted on ball bearings, combined with a helical-centrifugal impeller. High degree of water resistance: IPX5 (when installed in a duct).

Speed controllable by Vortice controllers.

#### **PERFORMANCE CURVE**



#### **TECHNICAL DATA**

| Fan            |        |           |           |
|----------------|--------|-----------|-----------|
| Approx. weight | 8.6 kg | Max. Flow | 1160 m³/h |

**OV VORTICE** 

This report data could change without any previous advise

### **OV VORTICE**

#### **DIMENSIONS**







| Dimensions (mm) |       |   |       |   |       |   |     |    |       |  |  |  |
|-----------------|-------|---|-------|---|-------|---|-----|----|-------|--|--|--|
| А               | 322.5 | В | 417.5 | С | 625.5 | Е | 195 | F  | 363.5 |  |  |  |
| G               | 190   | Н | 120   | L | 155   | N | 510 | ØD | 194.5 |  |  |  |
| ØM              | 5.5   |   |       |   |       |   |     |    |       |  |  |  |

#### **WIRING DIAGRAM**

# FOR ELECTRICAL SCHEMES PLEASE SEE THE USER MA