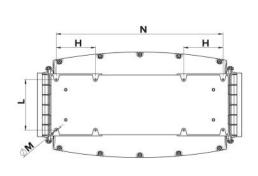

#### **DIMENSIONS**

| Dimensions (mm) |       |   |       |   |       |   |     |    |       |  |  |  |
|-----------------|-------|---|-------|---|-------|---|-----|----|-------|--|--|--|
| А               | 322.5 | В | 417.5 | С | 625.5 | Е | 195 | F  | 363.5 |  |  |  |
| G               | 190   | Н | 120   | L | 155   | N | 510 | ØD | 194.5 |  |  |  |
| ØM              | 5.5   |   |       |   |       |   |     |    |       |  |  |  |