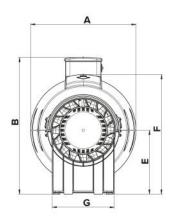

#### **DIMENSIONS**

| Dimensions (mm) |     |   |     |   |       |   |       |    |       |
|-----------------|-----|---|-----|---|-------|---|-------|----|-------|
| А               | 318 | В | 412 | С | 751.5 | Е | 189.5 | F  | 363.5 |
| G               | 200 | Н | 70  | L | 170   | N | 604.5 | ØD | 243   |
| ØM              | 6.5 |   |     |   |       |   |       |    |       |