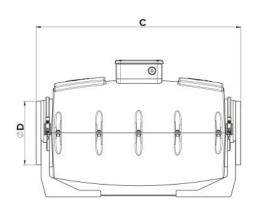

#### **DIMENSIONS**

| Dimensions (mm) |     |   |     |   |       |   |       |    |       |
|-----------------|-----|---|-----|---|-------|---|-------|----|-------|
| А               | 318 | В | 412 | С | 751.5 | Е | 189.5 | F  | 363.5 |
| G               | 200 | Н | 70  | L | 170   | N | 604.5 | ØD | 243   |
| ØM              | 6.5 |   |     |   |       |   |       |    |       |