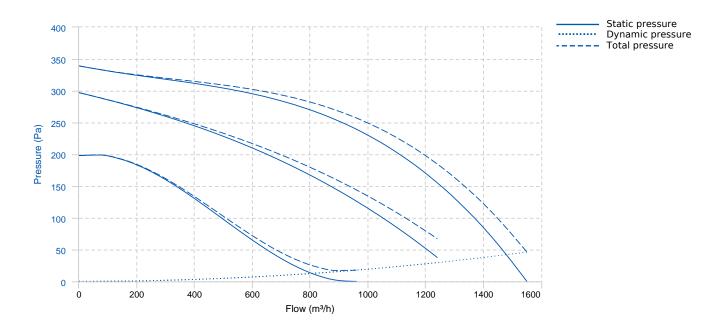

### **VORTICE LINEO 250 QUIET (17165)**

#### **GENERAL DATA**



#### Sound-proof mixed flow extractor fans

Fire resistant plastic resin construction, class E2, according to ISO EN 11925-2:2010, in the areas facing the motor and electrical components.

Integral sound-absorbing casing, optimised to minimise the sound emissions radiated into the room and transmitted through the intake and discharge ducts.

Thermally protected induction motor with shaft mounted on ball bearings, combined with a helical-centrifugal impeller. High degree of water resistance: IPX5 (when installed in a duct).

Speed controllable by Vortice controllers.

#### **PERFORMANCE CURVE**



#### **TECHNICAL DATA**

v10.18.6

Fan
Approx. weight 13.4 kg Max. Flow 1550 m³/h

**OV VORTICE** 

This report data could change without any previous advise

## **OV VORTICE**

#### **DIMENSIONS**







| Dimensions (mm) |     |   |     |   |       |   |       |    |       |
|-----------------|-----|---|-----|---|-------|---|-------|----|-------|
| А               | 318 | В | 412 | С | 751.5 | Е | 189.5 | F  | 363.5 |
| G               | 200 | Н | 70  | L | 170   | N | 604.5 | ØD | 243   |
| ØM              | 6.5 |   |     |   |       |   |       |    |       |

#### **WIRING DIAGRAM**

### FOR ELECTRICAL SCHEMES PLEASE SEE THE USER MANUAL

#### **ACCESSORIES**



**SENSOR** C TEMP (temperature sensor)





**SENSOR** C HCS (humidity sensor)

**REF:** 12994



v10.18.6

**SENSOR C TIME