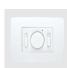

-----|-----|---|-----|---|-------|---|-------|----|-------|
| А               | 318 | В | 412 | С | 751.5 | Е | 189.5 | F  | 363.5 |
| G               | 200 | Н | 70  | L | 170   | N | 604.5 | ØD | 243   |
| ØM              | 6.5 |   |     |   |       |   |       |    |       |

#### **WIRING DIAGRAM**

### FOR ELECTRICAL SCHEMES PLEASE SEE THE USER MANUAL

#### **ACCESSORIES**



**SENSOR** C TEMP (temperature sensor)





**SENSOR** C HCS (humidity sensor)

**REF:** 12994



v10.18.6

**SENSOR C TIMER REF:** 12999



**SENSOR** C SMOKE (smoke sensor)

**REF:** 12993



**SENSOR** C PIR (passive infrared sensor)

**REF:** 12998



Controller C 2.5 (electronic speed controller)

**REF:** 12967



**OV VORTICE** 

This report data could change without any previous advise

# **OV VORTICE**



Controller TRIO LINEO 503 REF: 12891



v10.18.6