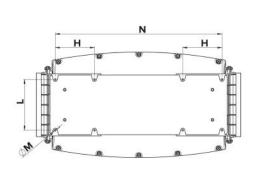

#### **DIMENSIONS**

| Dimensions (mm) |     |   |     |   |       |   |       |    |       |
|-----------------|-----|---|-----|---|-------|---|-------|----|-------|
| А               | 318 | В | 412 | С | 751.5 | Е | 189.5 | F  | 363.5 |
| G               | 200 | Н | 70  | L | 170   | N | 604.5 | ØD | 243   |
| ØM              | 6.5 |   |     |   |       |   |       |    |       |