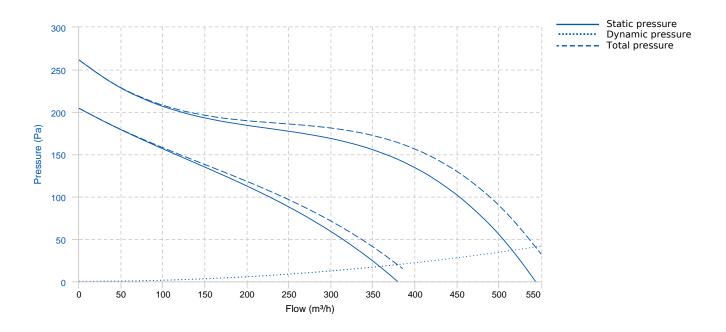

**OV VORTICE**

### LINEO 150 (17146)

#### **GENERAL DATA**



Mixed flow fans The LINEO series appliances are driven by 3-speed induction motors, useful to reach the optimal compromise between performance, fuel consumption and noise emissions. It is also possible to adjust the speed by means of one of the VORTICE devices supplied as option. Timer version available (T)

- Fire resistant plastic resin construction, class E2, according to ISO EN 11925-2:2010, in areas overlooking the engine and electrical components.
- Thermally protected induction motor, with shaft mounted on ball bearing supports, combined with a helical-centrifugal impeller.
- High degree of water resistance: IPX5 (if installed in duct).
- Controllable at speed by Vortice regulating devices.

#### **PERFORMANCE CURVE**



#### **TECHNICAL DATA**

| Fan            |                  |          |
|----------------|------------------|----------|
| Approx. weight | 2.4 kg Max. Flow | 550 m³/h |

**OV VORTICE** 

This report data could change without any previous advise

## **OV VORTICE**

#### **DIMENSIONS**



| Dimensions (mm) |     |   |       |   |     |         |     |   |       |  |  |
|-----------------|-----|---|-------|---|-----|---------|-----|---|-------|--|--|
| А               | 294 | В | 214.5 | С | 294 | D diam. | 146 | Е | 112.5 |  |  |
| F               | 212 | G | 110   |   |     |         |     |   |       |  |  |

#### **WIRING DIAGRAM**

# FOR ELECTRICAL SCHEMES PLEASE SEE THE USER MANUAL

#### **ACCESSORIES**



PROTECTION GRILLE LINEO-G 150 (protection grille) REF: 22703



Kit for para