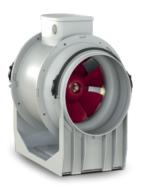

#### **GENERAL DATA**

Mixed flow fans The LINEO series appliances are driven by 3-speed induction motors, useful to reach the optimal compromise between performance, fuel consumption and noise emissions. It is also possible to adjust the speed by means of one of the VORTICE devices supplied as option. Timer version available (T)

- Fire resistant plastic resin construction, class E2, according to ISO EN 11925-2:2010, in areas overlooking the engine and electrical components.
- Thermally protected induction motor, with shaft mounted on ball bearing supports, combined with a helical-centrifugal impeller.
- High degree of water resistance: IPX5 (if installed in duct).
- Controllable at speed by Vortice regulating devices.