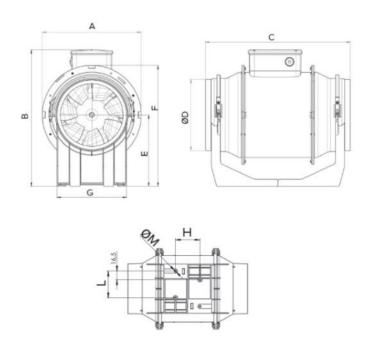

#### **DIMENSIONS**

| Dimensions (mm) |     |   |       |   |     |         |     |   |       |  |  |
|-----------------|-----|---|-------|---|-----|---------|-----|---|-------|--|--|
| А               | 294 | В | 214.5 | С | 294 | D diam. | 146 | Е | 112.5 |  |  |
| F               | 212 | G | 110   |   |     |         |     |   |       |  |  |