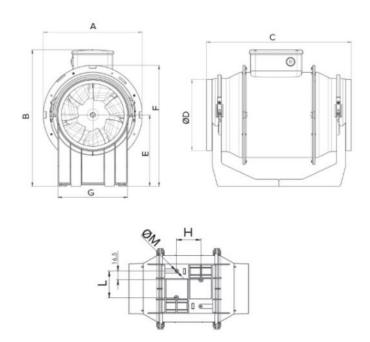

#### **DIMENSIONS**

| Dimensions (mm) |       |   |     |   |       |         |     |   |       |  |  |
|-----------------|-------|---|-----|---|-------|---------|-----|---|-------|--|--|
| А               | 214.5 | В | 234 | С | 272,5 | D diam. | 156 | E | 112.5 |  |  |
| F               | 212   | G | 110 |   |       |         |     |   |       |  |  |