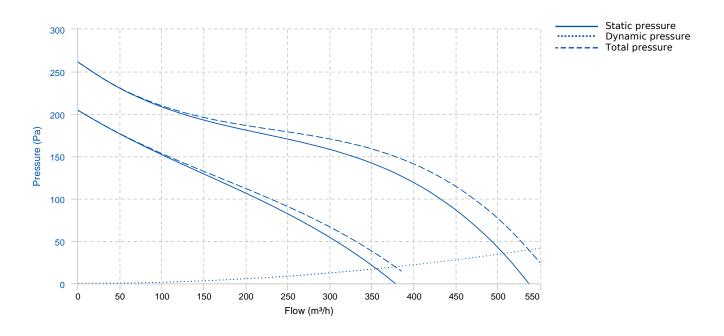

VORTICE**

### **LINEO 160 (17147)**

#### **GENERAL DATA**



Mixed flow fans The LINEO series appliances are driven by 3-speed induction motors, useful to reach the optimal compromise between performance, fuel consumption and noise emissions. It is also possible to adjust the speed by means of one of the VORTICE devices supplied as option. Timer version available (T)

- Fire resistant plastic resin construction, class E2, according to ISO EN 11925-2:2010, in areas overlooking the engine and electrical components.
- Thermally protected induction motor, with shaft mounted on ball bearing supports, combined with a helical-centrifugal impeller.
- High degree of water resistance: IPX5 (if installed in duct).
- Controllable at speed by Vortice regulating devices.

#### **PERFORMANCE CURVE**



#### **TECHNICAL DATA**

| Fan            |                  |          |
|----------------|------------------|----------|
| Approx. weight | 2.4 kg Max. Flow | 550 m³/h |

**OV VORTICE** 

This report data could change without any previous advise

v10.18.6

## **OV VORTICE**

#### **DIMENSIONS**



| Dimensions (mm) |       |   |     |   |       |         |     |   |       |  |  |
|-----------------|-------|---|-----|---|-------|---------|-----|---|-------|--|--|
| А               | 214.5 | В | 234 | С | 272,5 | D diam. | 156 | E | 112.5 |  |  |
| F               | 212   | G | 110 |   |       |         |     |   |       |  |  |

#### **WIRING DIAGRAM**

# FOR ELECTRICAL SCHEMES PLEASE SEE THE USER MANUAL

#### **ACCESSORIES**



v10.18.6

PROTECTION GRILLE LINEO-G 160 (protection grille