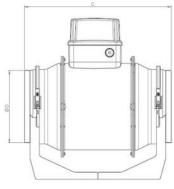

#### DIMENSIONS

Vale per Lineo 100 ES, 125 ES ,150 ES, 160 ES

| Dimensions (mm) |   |     |   |     |   |     |         |     |         |     |
|-----------------|---|-----|---|-----|---|-----|---------|-----|---------|-----|
|                 | А | 373 | В | 446 | С | 420 | D diam. | 307 | E       | 224 |
|                 | F | 398 | G | 309 | Н | 110 | L       | 255 | M diam. | 8.5 |