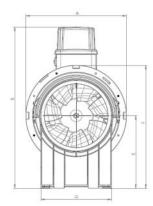

#### GENERAL DATA

Mixed flow fans The LINEO series appliances are driven by 3-speed induction motors, useful to reach the optimal compromise between performance, fuel consumption and noise emissions. It is also possible to adjust the speed by means of one of the VORTICE devices supplied as option. Timer version available (T)

- Fire resistant plastic resin construction, class E2, according to ISO EN 11925-2:2010, in areas overlooking the engine and electrical components.
- Thermally protected induction motor, with shaft mounted on ball bearing supports, combined with a helical-centrifugal impeller.
- High degree of water resistance: IPX5 (if installed in duct).
- Controllable at speed by Vortice regulating devices.

#### DIMENSIONS

Vale per Lineo 100 ES, 125 ES ,150 ES, 160 ES

| Dimensions (mm) |   |     |   |     |   |     |         |     |         |     |
|-----------------|---|-----|---|-----|---|-----|---------|-----|---------|-----|
|                 | А | 373 | В | 446 | С | 420 | D diam. | 307 | E       | 224 |
|                 | F | 398 | G | 309 | Н | 110 | L       | 255 | M diam. | 8.5 |