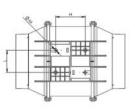

#### DIMENSIONS

Vale per Lineo 100 ES, 125 ES ,150 ES, 160 ES

| Dimensions (mm) |   |     |   |     |   |     |         |     |         |     |
|-----------------|---|-----|---|-----|---|-----|---------|-----|---------|-----|
|                 | А | 373 | В | 446 | С | 420 | D diam. | 307 | E       | 224 |
|                 | F | 398 | G | 309 | Н | 110 | L       | 255 | M diam. | 8.5 |