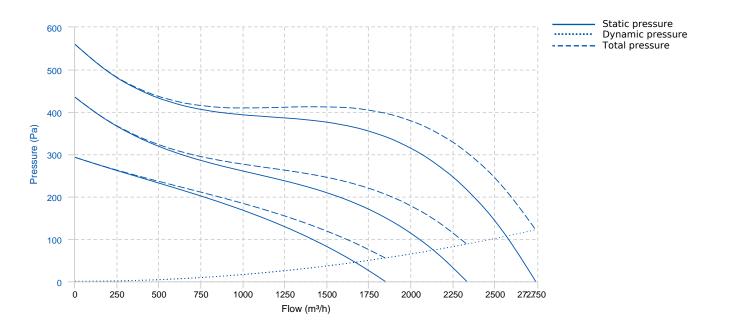

# **OV VORTICE**

### LINEO 315 (17182)

#### GENERAL DATA



Mixed flow fans The LINEO series appliances are driven by 3-speed induction motors, useful to reach the optimal compromise between performance, fuel consumption and noise emissions. It is also possible to adjust the speed by means of one of the VORTICE devices supplied as option. Timer version available (T)

- Fire resistant plastic resin construction, class E2, according to ISO EN 11925-2:2010, in areas overlooking the engine and electrical components.
- Thermally protected induction motor, with shaft mounted on ball bearing supports, combined with a helical-centrifugal impeller.
- High degree of water resistance: IPX5 (if installed in duct).
- Controllable at speed by Vortice regulating devices.

#### **PERFORMANCE CURVE**



#### **TECHNICAL DATA**



## **OV VORTICE**

#### DIMENSIONS





Vale per Lineo 100 ES, 125 ES ,150 ES, 160 ES







| Dimensions (mm) |   |     |   |     |   |     |         |     |         |     |
|-----------------|---|-----|---|-----|---|-----|---------|-----|---------|-----|
|                 | А | 373 | В | 446 | С | 420 | D diam. | 307 | E       | 224 |
|                 | F | 398 | G | 309 | Н | 110 | L       | 255 | M diam. | 8.5 |

#### WIRING DIAGRAM

### FOR ELECTRICAL SCHEMES PLEASE SEE THE USER MANUAL

#### ACCESSORIES



PROTECTION GRILLE LINEO-G 315 (protection grille) REF: 22707



Bracket for series application. LINEO-SF 700 (series installation plate) REF: 22594



## **OV VORTICE**



Potentiometer POT-IT (potentiometer) REF: 12826

C HCS (humidity sensor)

SENSOR