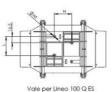

#### DIMENSIONS

Vale per Lineo 100 ES, 125 ES ,150 ES, 160 ES

| Dimensions (mm) |   |     |   |     |   |     |         |     |         |     |
|-----------------|---|-----|---|-----|---|-----|---------|-----|---------|-----|
|                 | А | 373 | В | 446 | С | 420 | D diam. | 307 | E       | 224 |
|                 | F | 398 | G | 309 | Н | 110 | L       | 255 | M diam. | 8.5 |