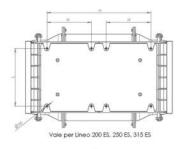

#### DIMENSIONS

Vale per Lineo 100 ES, 125 ES ,150 ES, 160 ES

| Dimensions (mm) |   |     |   |     |   |     |         |     |         |     |
|-----------------|---|-----|---|-----|---|-----|---------|-----|---------|-----|
|                 | А | 373 | В | 446 | С | 420 | D diam. | 307 | E       | 224 |
|                 | F | 398 | G | 309 | Н | 110 | L       | 255 | M diam. | 8.5 |