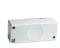

#### **DIMENSIONS**

| Dimensions (mm) |       |   |     |   |     |         |     |         |       |  |  |  |  |
|-----------------|-------|---|-----|---|-----|---------|-----|---------|-------|--|--|--|--|
| Α               | 188,5 | В | 240 | С | 258 | D diam. | 122 | Е       | 101.5 |  |  |  |  |
| F               | 189   | G | 90  | Н | 60  | L       | 80  | M diam. | 5.5   |  |  |  |  |