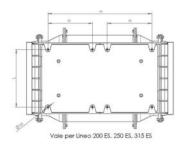

#### **DIMENSIONS**

| Dimensions (mm) |       |   |     |   |     |         |     |         |       |  |  |  |  |
|-----------------|-------|---|-----|---|-----|---------|-----|---------|-------|--|--|--|--|
| Α               | 188,5 | В | 240 | С | 258 | D diam. | 122 | Е       | 101.5 |  |  |  |  |
| F               | 189   | G | 90  | Н | 60  | L       | 80  | M diam. | 5.5   |  |  |  |  |