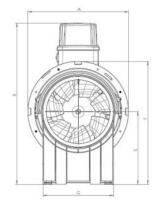

### **OV VORTICE**

#### **DIMENSIONS**

| Dimensions (mm) |       |   |     |   |     |         |     |         |       |  |  |  |  |
|-----------------|-------|---|-----|---|-----|---------|-----|---------|-------|--|--|--|--|
| Α               | 188,5 | В | 240 | С | 258 | D diam. | 122 | Е       | 101.5 |  |  |  |  |
| F               | 189   | G | 90  | Н | 60  | L       | 80  | M diam. | 5.5   |  |  |  |  |