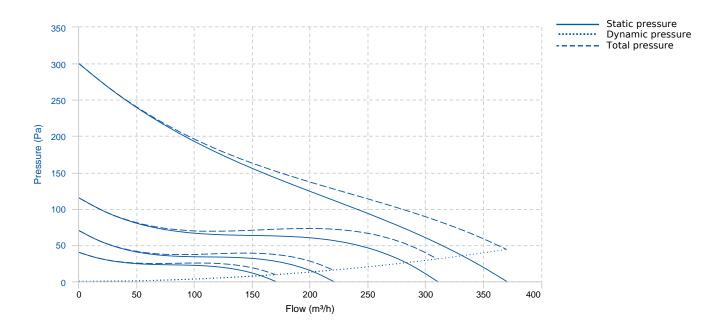

#### **PERFORMANCE CURVE**

#### **TECHNICAL DATA**

v10.18.6

| Fan |   |                |        |           |          |
|-----|---|----------------|--------|-----------|----------|
| RPM | - | Approx. weight | 1.8 kg | Max. Flow | 370 m³/h |