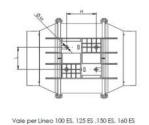

#### **DIMENSIONS**

| Dimensions (mm) |       |   |     |   |     |         |     |         |       |  |  |  |  |
|-----------------|-------|---|-----|---|-----|---------|-----|---------|-------|--|--|--|--|
| Α               | 188,5 | В | 240 | С | 258 | D diam. | 122 | Е       | 101.5 |  |  |  |  |
| F               | 189   | G | 90  | Н | 60  | L       | 80  | M diam. | 5.5   |  |  |  |  |