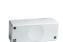

#### **DIMENSIONS**

| Dimensions (mm) |       |   |     |   |     |         |     |         |       |  |  |  |  |
|-----------------|-------|---|-----|---|-----|---------|-----|---------|-------|--|--|--|--|
| Α               | 188,5 | В | 240 | С | 258 | D diam. | 122 | Е       | 101.5 |  |  |  |  |
| F               | 189   | G | 90  | Н | 60  | L       | 80  | M diam. | 5.5   |  |  |  |  |