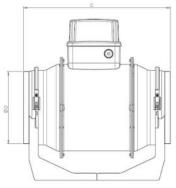

### **OV VORTICE**

#### **DIMENSIONS**

| Dimensions (mm) |       |   |     |   |     |         |     |         |       |  |  |  |  |
|-----------------|-------|---|-----|---|-----|---------|-----|---------|-------|--|--|--|--|
| Α               | 188,5 | В | 240 | С | 258 | D diam. | 122 | Е       | 101.5 |  |  |  |  |
| F               | 189   | G | 90  | Н | 60  | L       | 80  | M diam. | 5.5   |  |  |  |  |